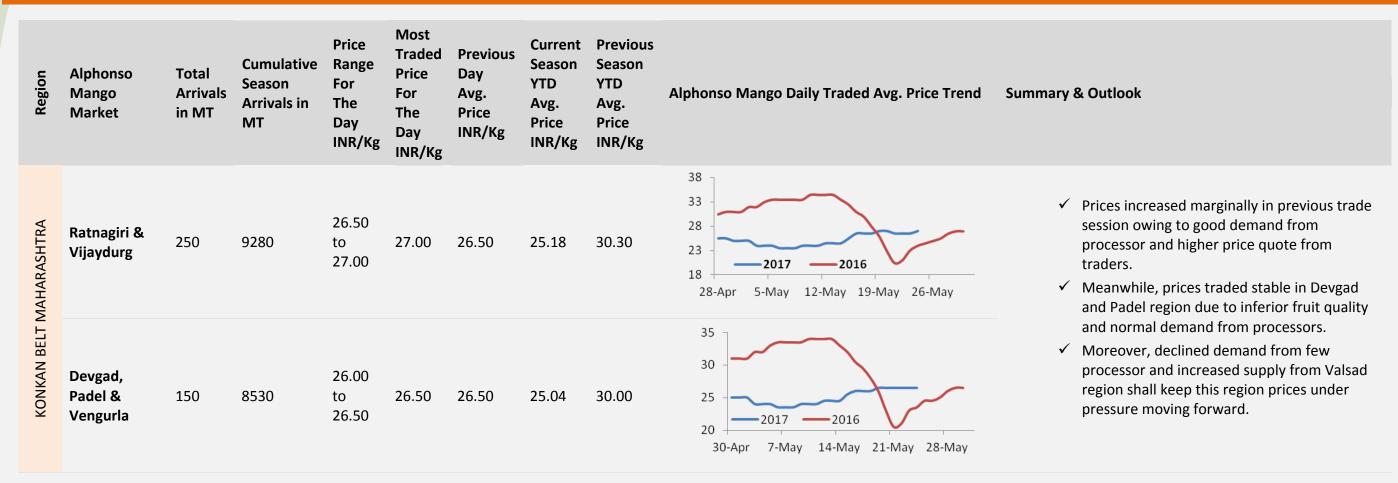

### **ALPHONSO MANGO**

| Region          | Alphonso<br>Mango<br>Market | Total<br>Arrivals<br>in MT | Cumulative<br>Season<br>Arrivals in<br>MT | Price<br>Range<br>For<br>The<br>Day<br>INR/Kg | Most<br>Traded<br>Price<br>For<br>The<br>Day<br>INR/Kg | Previous<br>Day<br>Avg.<br>Price<br>INR/Kg | Current<br>Season<br>YTD<br>Avg.<br>Price<br>INR/Kg | Previous<br>Season<br>YTD<br>Avg.<br>Price<br>INR/Kg | Alphonso Mango Daily Traded Avg. Price Trend                                      | Summary & Outlook                                                                                                                                                                                                                                                                                                                |
|-----------------|-----------------------------|----------------------------|-------------------------------------------|-----------------------------------------------|--------------------------------------------------------|--------------------------------------------|-----------------------------------------------------|------------------------------------------------------|-----------------------------------------------------------------------------------|----------------------------------------------------------------------------------------------------------------------------------------------------------------------------------------------------------------------------------------------------------------------------------------------------------------------------------|
| GUJARAT         | Valsad &<br>Dharmpur        | 280                        | 3260                                      | 25.00<br>to<br>25.50                          | 25.50                                                  | 26.00                                      | 25.72                                               | 29.19                                                | 34<br>32<br>30<br>28<br>26<br>24<br>22<br>8-May 15-May 22-May 29-May 5-Jun        | <ul> <li>✓ Prices traded negative from previous trade session owing to increased supply and declined demand form local processors.</li> <li>✓ Meanwhile, increased supply is keeping this region prices on negative note.</li> </ul>                                                                                             |
| NORTH KARNATAKA | Dharwad &<br>Belgaum        | 120                        | 6370                                      | 27.50<br>to<br>28.00                          | 28.00                                                  | 28.00                                      | 24.15                                               | 24.08                                                | 30<br>28<br>26<br>24<br>22<br>20<br>18<br>16<br>30-Apr 7-May 14-May 21-May 28-May | <ul> <li>✓ Prices traded stable from previous trade session owing to declining arrivals and normal demand from processors.</li> <li>✓ Furthermore, arrivals are likely cease in coming 2-3 trade sessions due to harvest process reached at end stage.</li> </ul>                                                                |
| SOUTH KARNATAKA | Mysore                      | Ceased                     |                                           |                                               |                                                        |                                            |                                                     |                                                      |                                                                                   | <ul> <li>✓ Prices traded negative from previous trade session on the back of restricted buying from processors and normal supply from Tumkur and Srinivasapura.</li> <li>✓ Moreover, Alphonso supply is likely to continue from Srinivasapura region till 1<sup>st</sup> week of June and thus might keep this region</li> </ul> |